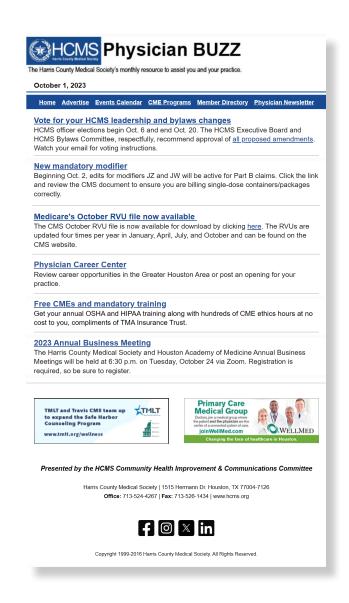

### PHYSICIAN BUZZ

THIS MONTHLY DIGITAL PUBLICATION IS DISTRIBUTED TO MORE THAN 9,500 MEMBERS, INFORMING THEM ON IMPORTANT ISSUES, BENEFITS AND SERVICES OFFERED BY HCMS. AVAILABLE ARE TWO FULL COLOR AD SPACES PER PULICATION.

## PHYSICIAN BUZZ ADVERTISING

THE *Physician Buzz* is a monthly enews publication sent out by email to more than 9,500 physicians. Back issues remain on our <u>website</u> for three years.

THIS DIGITAL PUBLICATION SERVES TO INFORM OUR PHYSICIAN MEMBERS ON UPCOMING EVENTS, IMPORTANT PRACTICE RELATED INFORMATION, AND MEMBER BENEFITS AND SERVICES.

THERE ARE TWO AVAILABLE COLOR AD SPACES PER PUBLICATION.

### **AD RATES:**

• \$360 PER PUBLICATION

### AD SPECIFICATIONS:

- Full color, RGB
- 300 PIXELS WIDE X 100 PIXELS HIGH.
- 300 DPI RESOLUTION PREFERRED; MINIMUM 150 DPI.
- JPEG AND PNG FILES ACCEPTED.