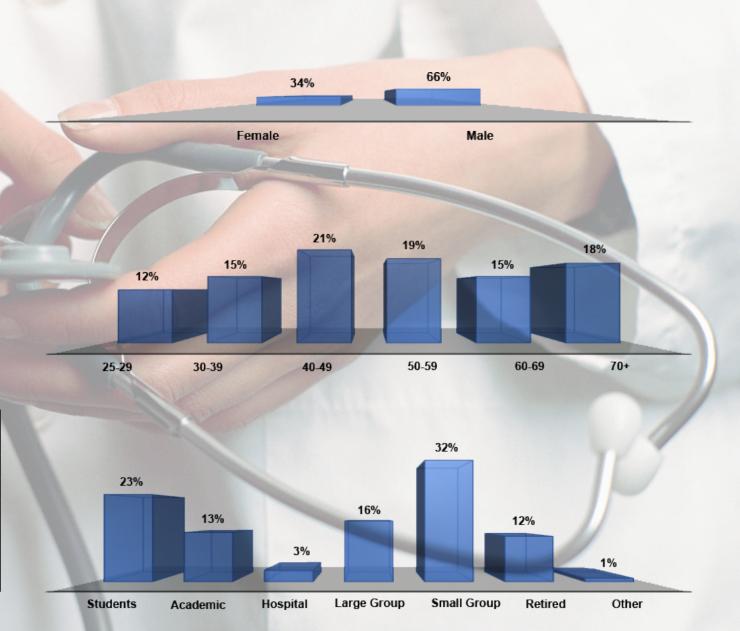

## HCMS Membership Audience Statistics

| GENDER | % OF TOTAL |
|--------|------------|
| Female | 34%        |
| Male   | 66%        |

| AGE RANGE | % of Total |
|-----------|------------|
| 25-29     | 12%        |
| 30-39     | 15%        |
| 40-49     | 21%        |
| 50-59     | 19%        |
| 60-69     | 15%        |
| 70+       | 18%        |

| PRACTICE SETTINGS | % OF TOTAL |
|-------------------|------------|
| STUDENTS          | 23%        |
| ACADEMIC          | 13%        |
| HOSPITAL          | 3%         |
| LARGE GROUP       | 16%        |
| SMALL GROUP       | 32%        |
| RETIRED           | 12%        |
| OTHER             | 1%         |